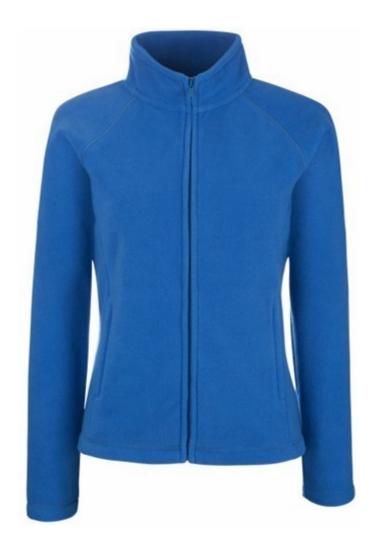

# FRUIT OF THE LOOM, LADIES FULL ZIP FLEECE, ROYAL BLUE, WOMEN'S POLAR FLEECE SWEATSHIRT, S

### **Basic informations**

Size: S

Size: S

Package: 12 Length: 52 Width: 35 Height: 41

Color: Royal blue

## **Specification**

Fruit of the Loom, Ladies Full Zip Fleece, royal blue, women's polar fleece sweatshirt, S. Women's polar fleece sweatshirt, made of 100% polyester, 300gm / m2 polyester, women's sweatshirt, for quick body heating, with fasteners at the ends of the sweatshirt and sleeves, slightly waist-high, of a normal cut, with front pockets and a zipper. Branding: embroidery